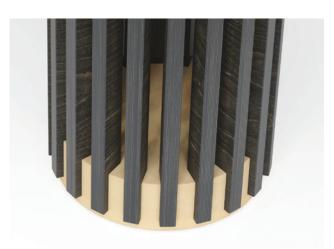

## AALTO Dining Table

This dining table was named after a brilliant Finnish Architect – Alvar Aalto – that explored notoriously the natural forms in his iconic architecture and design.

Aalto Dining Table combines the smooth top oval shape with Laengsel's signature wooden slats on the asymmetrical feet. It's minimalistic elegance contrasts with the robust materials inspired in the Nordic design.

This table is made of sustainable birch plywood using CNC cut with innovating waste efficiency technology. We are using the highest quality woods with natural