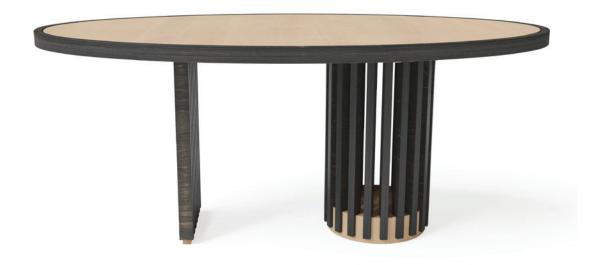

## AALTO Dining Table

This dining table was named after a brilliant Finnish Architect – Alvar Aalto – that explored notoriously the natural forms in his iconic architecture and design.

Aalto Dining Table combines the smooth top oval shape with Laengsel's signature wooden slats on the asymmetrical feet. It's minimalistic elegance contrasts with the robust materials inspired in the Nordic design.