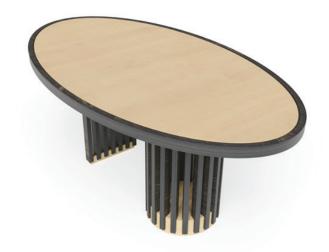

## AALTO Dining Table

This dining table was named after a brilliant Finnish Architect – Alvar Aalto – that explored notoriously the natural forms in his iconic architecture and design.

Aalto Dining Table combines the smooth top oval shape with Laengsel's signature wooden slats on the asymmetrical feet. It's minimalistic elegance contrasts with the robust materials inspired in the Nordic design.