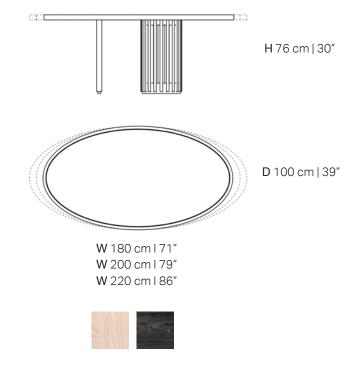

## AALTO Dining Table

This dining table was named after a brilliant Finnish Architect – Alvar Aalto – that explored notoriously the natural forms in his iconic architecture and design.

Aalto Dining Table combines the smooth top oval shape with Laengsel's signature wooden slats on the asymmetrical feet. It's minimalistic elegance contrasts with the robust materials inspired in the Nordic design.

This table is made of sustainable birch plywood using CNC cut with innovating waste efficiency technology. We are using the highest quality woods with natural

## **MATERIALS**

WOOD/ Birch plywood FINISH/ Natural, Dark Grey Tainted, Matte