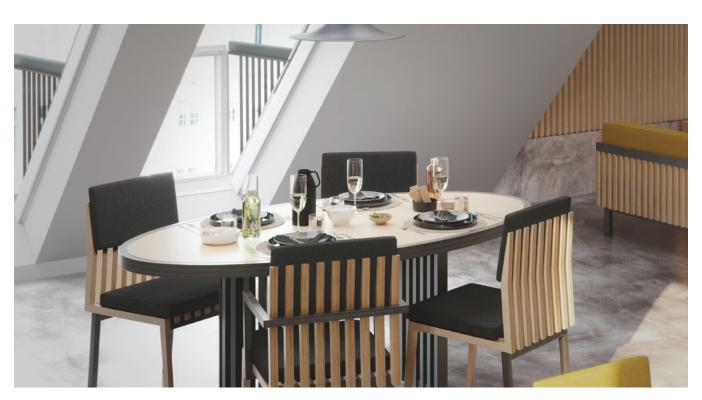

## AALTO Dining Table

This dining table was named after a brilliant Finnish Architect – Alvar Aalto – that explored notoriously the natural forms in his iconic architecture and design.

Aalto Dining Table combines the smooth top oval shape with Laengsel's signature wooden slats on the asymmetrical feet. It's minimalistic elegance contrasts with the robust materials inspired in the Nordic design.

This table is made of sustainable birch plywood using CNC cut with innovating waste efficiency technology. We are using the highest quality woods with natural