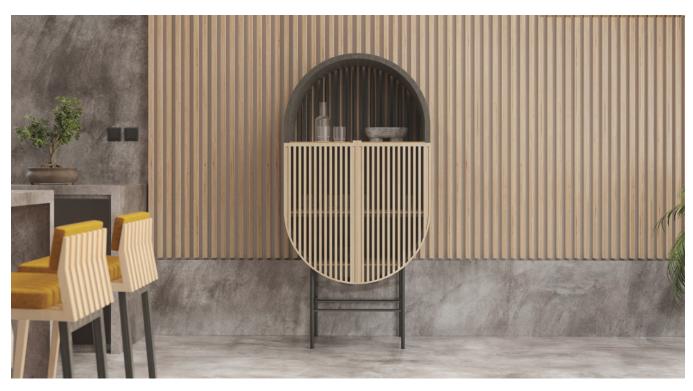

## **AKVAVIT** Bar Cabinet

In the Nordics, the importance of social life and the "hyggelig gathering" for celebration is deep-rooted in the culture. We named this beautiful piece Akvavit Bar Cabinet to pay our tribute to the National Spirit of Scandinavia.

The brand signature is well present in this elegant piece through the characteristic wooden slats, the creased lines and the smooth architectural design. All in perfect harmony with the necessary functionalities of a bar cabinet, evidencing 2 shelves with bottle storage height and depth for larger objects and the lower shelve for smaller objects such as glasses.