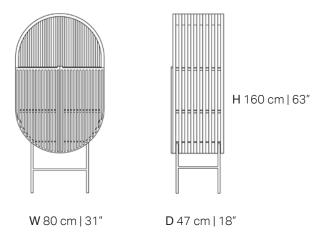

The brand signature is well present in this elegant piece through the characteristic wooden slats, the creased lines and the smooth architectural design. All in perfect harmony with the necessary functionalities of a bar cabinet, evidencing 2 shelves with bottle storage height and depth for larger objects and the lower shelve for smaller objects such as glasses.