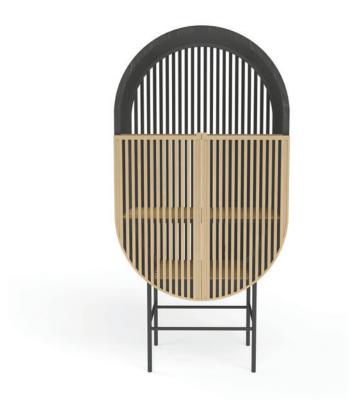

AKVAVIT Cabinet

## **AKVAVIT** Bar Cabinet

In the Nordics, the importance of social life and the "hyggelig gathering" for celebration is deep-rooted in the culture. We named this beautiful piece Akvavit Bar Cabinet to pay our tribute to the National Spirit of Scandinavia.

The brand signature is well present in this elegant piece through the characteristic wooden slats, the creased lines and the smooth architectural design. All in perfect harmony with the necessary functionalities of a bar cabinet, evidencing 2 shelves with bottle storage height and depth for larger objects and the lower shelve for smaller objects such as glasses.

This cabinet is made of sustainable birch plywood using CNC cut with innovating waste efficiency technology. We are using the highest quality woods with natural non-toxic glues and paint. This piece is assembled and finished by professional craftsmen.