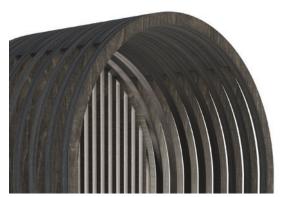

The brand signature is well present in this elegant piece through the characteristic wooden slats, the creased lines and the smooth architectural design. All in perfect harmony with the necessary functionalities of a bar cabinet, evidencing 2 shelves with bottle storage height and depth for larger objects and the lower shelve for smaller objects such as glasses.

This cabinet is made of sustainable birch plywood using CNC cut with innovating waste efficiency technology. We are using the highest quality woods with natural non-toxic glues and paint. This piece is assembled and finished by professional craftsmen.

## **MATERIALS**

WOOD/ Birch plywood FINISH/ Natural, Dark Grey Tainted, Matte METAL: Dark grey I Matte