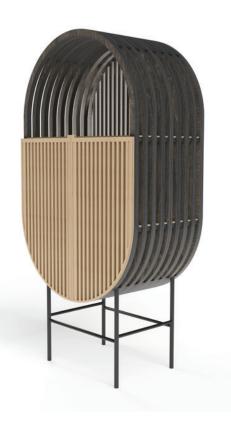

The brand signature is well present in this elegant piece through the characteristic wooden slats, the creased lines and the smooth architectural design. All in perfect harmony with the necessary functionalities of a bar cabinet, evidencing 2 shelves with bottle storage height and depth for larger objects and the lower shelve for smaller objects such as glasses.

This cabinet is made of sustainable birch plywood using CNC cut with innovating waste efficiency technology. We are using the highest quality woods with natural non-toxic glues and paint. This piece is assembled and finished by professional craftsmen.