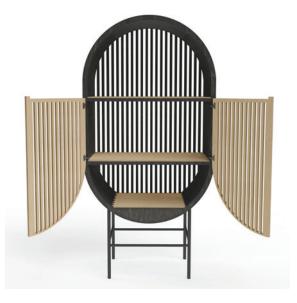

## **AKVAVIT** Bar Cabinet

In the Nordics, the importance of social life and the "hyggelig gathering" for celebration is deep-rooted in the culture. We named this beautiful piece Akvavit Bar Cabinet to pay our tribute to the National Spirit of Scandinavia.

The brand signature is well present in this elegant piece through the characteristic wooden slats, the creased lines and the smooth architectural design. All in perfect harmony with the necessary functionalities of a bar cabinet, evidencing 2 shelves with bottle storage height and depth for larger objects and the lower shelve for smaller objects such as glasses.

This cabinet is made of sustainable birch plywood using CNC cut with innovating waste efficiency technology. We are using the highest quality woods with natural non-toxic glues and paint. This piece is assembled and finished by professional craftsmen.