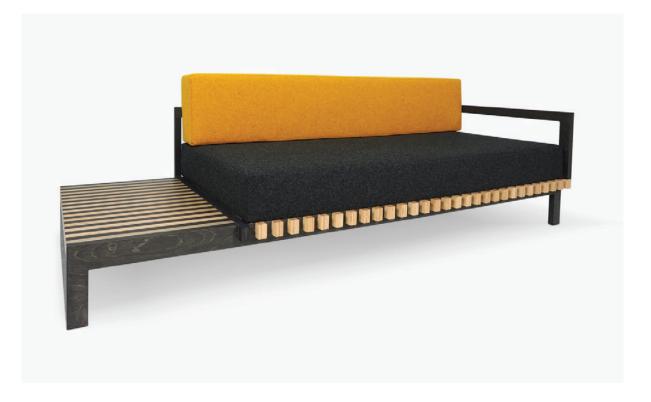

## HYGGE Sofa

HYGGE is in the Danish DNA, a word for a quality of coziness. This piece embodies that: feeling warm, comfortable, and safe. Clean and crisp lines shape this sofa and it's versatility is shown by the multifunctional pillows, and the side table that can be transformed into a bed with an extra pillow. The wood contrasts give it a dynamic twist and enhance the shapes.

It comes with two pillows and one or two different color tones of fabric. The back pillow is movable.

Extras: Pillow for side table to transform the Hygge Sofa into a bed; Ottoman for an extension of the sofa.