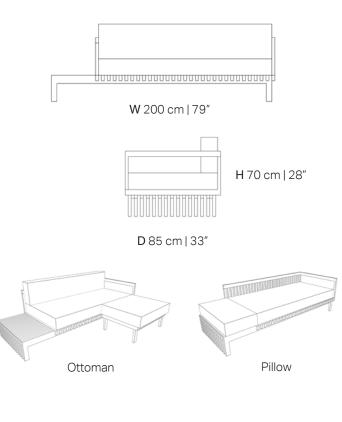

It comes with two pillows and one or two different color tones of fabric. The back pillow is movable.

Extras: Pillow for side table to transform the Hygge Sofa into a bed; Ottoman for an extension of the sofa.