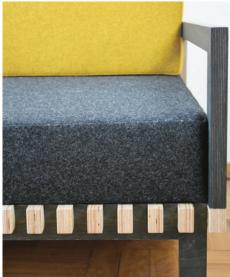

This sofa is made of sustainable birch plywood using CNC cut with innovating waste efficiency technology. We are using the highest quality woods with natural non-toxic glues and premium eco-friendly fabrics. This piece is assembled and finished by professional craftsmen.

## MATERIALS

WOOD/ Birch Plywood FINISH/ Natural, Dark Grey Tainted, Matte UPHOLSTERY/ Foam, Kvadrat fabrics – Divina Melange 3

W W W . L A E N G S E L . D K

W W W . L A E N G S E L . D K