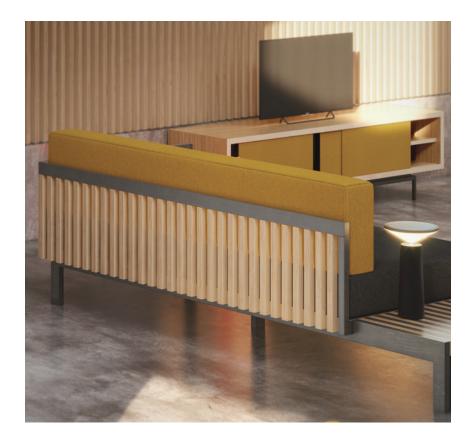

## HYGGE Sofa

HYGGE is in the Danish DNA, a word for a quality of coziness. This piece embodies that: feeling warm, comfortable, and safe. Clean and crisp lines shape this sofa and it's versatility is shown by the multifunctional pillows, and the side table that can be transformed into a bed with an extra pillow. The wood contrasts give it a dynamic twist and enhance the shapes.

This sofa is made of sustainable birch plywood using CNC cut with innovating waste efficiency technology. We are using the highest quality woods with natural non-toxic glues and premium eco-friendly fabrics. This piece is assembled and finished by professional craftsmen.