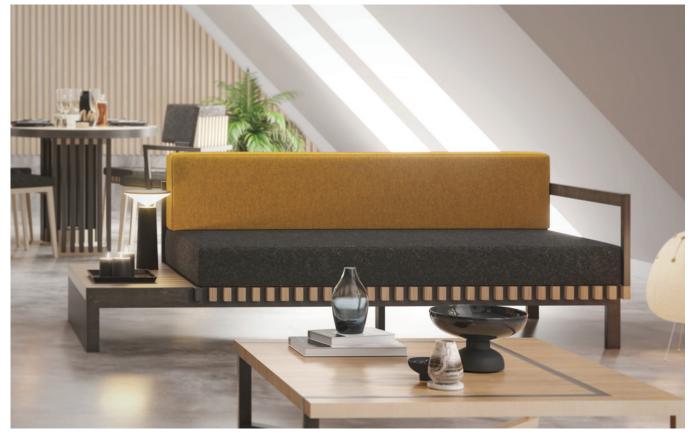

## HYGGE Sofa

HYGGE is in the Danish DNA, a word for a quality of coziness. This piece embodies that: feeling warm, comfortable, and safe. Clean and crisp lines shape this sofa and it's versatility is shown by the multifunctional pillows, and the side table that can be transformed into a bed with an extra pillow. The wood contrasts give it a dynamic twist and enhance the shapes.

It comes with two pillows and one or two different color tones of fabric. The back pillow is movable.

Extras: Pillow for side table to transform the Hygge Sofa into a bed; Ottoman for an extension of the sofa.