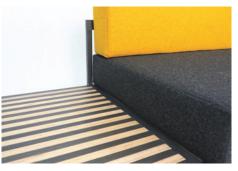

It comes with two pillows and one or two different color tones of fabric. The back pillow is movable.

Extras: Pillow for side table to transform the Hygge Sofa into a bed; Ottoman for an extension of the sofa.