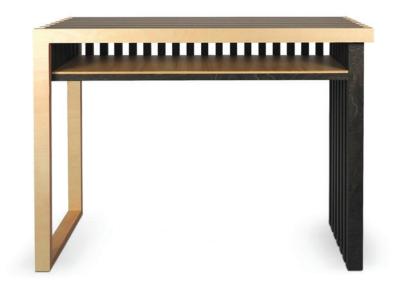

## KOTO Console

Koto is old finish for home. Imagine coming home from the rugged Nordic climate, to an intmate sapce to hibernate and refresh the soul. This exquisite Koto console brings coziness and a Nordic touch to your home, your sanctuary.

Koto console was designed with minimalistic lines, where function and form are in harmony and contrasting wood colors add a vibrant balance to the piece.

This console is made of sustainable birch plywood using CNC cut with innovating waste efficiency technology. We are using the highest quality woods with natural non-toxic glues and paint. This piece is assembled and finished by professional craftsmen.