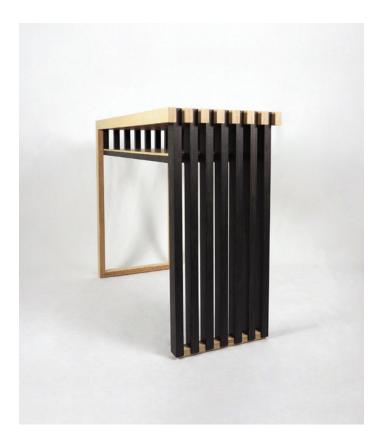

Koto console was designed with minimalistic lines, where function and form are in harmony and contrasting wood colors add a vibrant balance to the piece.

This console is made of sustainable birch plywood using CNC cut with innovating waste efficiency technology. We are using the highest quality woods with natural non-toxic glues and paint. This piece is assembled and finished by professional craftsmen.

You can choose between two different color sets.