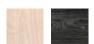

You can choose between two different color sets.

## **MATERIALS**

WOOD/ Birch Plywood FINISH/ Natural, Dark Grey Tainted, Matte

D 40 cm | 16"