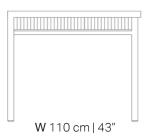

## **MATERIALS**

WOOD/ Birch Plywood FINISH/ Natural, Dark Grey Tainted, Matte

D 40 cm | 16"