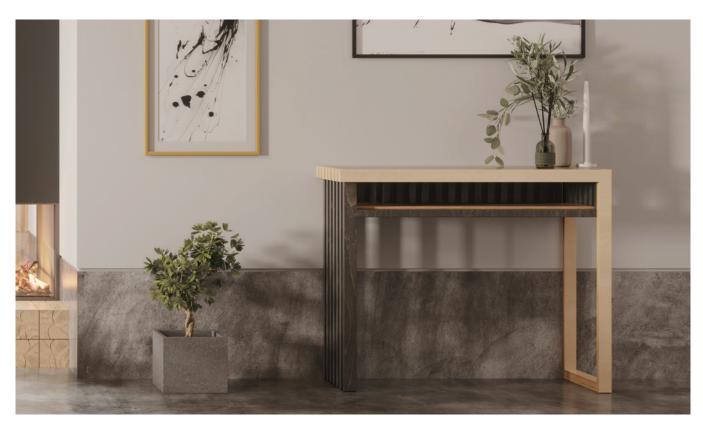

## KOTO Console

Koto is old finish for home. Imagine coming home from the rugged Nordic climate, to an intmate sapce to hibernate and refresh the soul. This exquisite Koto console brings coziness and a Nordic touch to your home, your sanctuary.

Koto console was designed with minimalistic lines, where function and form are in harmony and contrasting wood colors add a vibrant balance to the piece.

This console is made of sustainable birch plywood using CNC cut with innovating waste efficiency technology. We are using the highest quality woods with natural non-toxic glues and paint. This piece is assembled and finished by professional craftsmen.