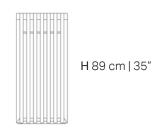

## **MATERIALS**

WOOD/ Birch Plywood FINISH/ Natural, Dark Grey Tainted, Matte

D 40 cm | 16"