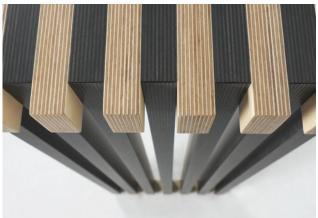

Koto console was designed with minimalistic lines, where function and form are in harmony and contrasting wood colors add a vibrant balance to the piece.

This console is made of sustainable birch plywood using CNC cut with innovating waste efficiency technology. We are using the highest quality woods with natural non-toxic glues and paint. This piece is assembled and finished by professional craftsmen.

## **MATERIALS**

WOOD/ Birch Plywood FINISH/ Natural, Dark Grey Tainted, Matte

D 40 cm | 16"