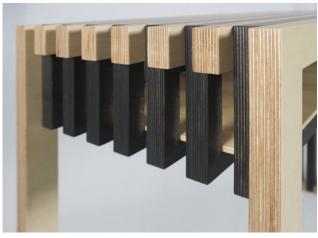

Koto console was designed with minimalistic lines, where function and form are in harmony and contrasting wood colors add a vibrant balance to the piece.

This console is made of sustainable birch plywood using CNC cut with innovating waste efficiency technology. We are using the highest quality woods with natural non-toxic glues and paint. This piece is assembled and finished by professional craftsmen.

## **MATERIALS**

WOOD/ Birch Plywood FINISH/ Natural, Dark Grey Tainted, Matte

D 40 cm | 16"