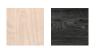

## **MATERIALS**

WOOD/ Birch Plywood FINISH/ Natural, Dark Grey Tainted, Matte UPHOLSTERY/ Foam, Kvadrat fabrics – Divina Melange 3

D 99 cm | 39"

W 74 cm | 29"

W W W . L A E N G S E L . D K