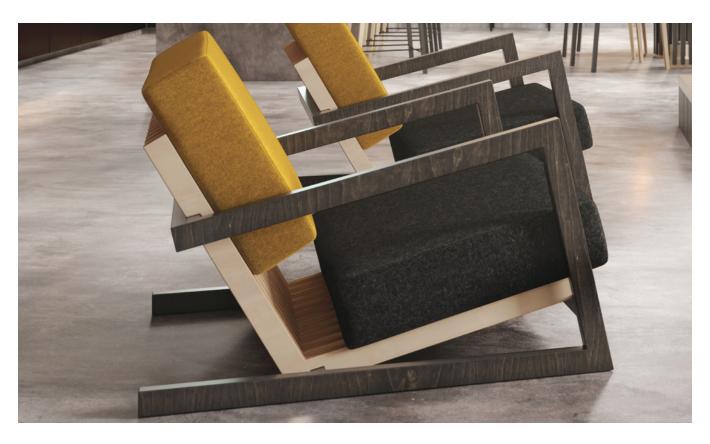

## KRAM Lounge chair

This beautiful lounge chair was carefully thought and designed to be the core representative of Laengsel. The minimalistic creased lines and the functional form are inspired by the new nordic design. The continuous line that defines the feet and the arms embraces the all core of the structure. The contrasts of dark vs light and strong vs delicate are very present in this piece, alluding to the Nordic and Portuguese heritage of this brand.

This chair is made of sustainable birch plywood using CNC cut with innovating waste efficiency technology. We are using the highest quality woods with natural non-toxic glues and premium eco-friendly fabrics. This piece is assembled and finished by professional craftsmen.

It comes with two pillows and one or two different color tones of fabric.

## **MATERIALS**

WOOD/ Birch Plywood FINISH/ Natural, Dark Grey Tainted, Matte UPHOLSTERY/ Foam, Kvadrat fabrics – Divina Melange 3

D 99 cm | 39"

W 74 cm | 29"

W W W . L A E N G S E L . D K