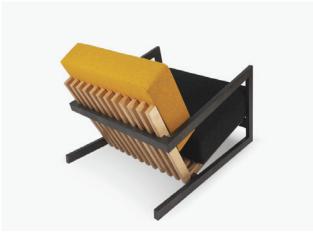

## KRAM Lounge chair

This beautiful lounge chair was carefully thought and designed to be the core representative of Laengsel. The minimalistic creased lines and the functional form are inspired by the new nordic design. The continuous line that defines the feet and the arms embraces the all core of the structure. The contrasts of dark vs light and strong vs delicate are very present in this piece, alluding to the Nordic and Portuguese heritage of this brand.

This chair is made of sustainable birch plywood using CNC cut with innovating waste efficiency technology. We are using the highest quality woods with natural non-toxic glues and premium eco-friendly fabrics. This piece is assembled and finished by professional craftsmen.

It comes with two pillows and one or two different color tones of fabric.

## **MATERIALS**

WOOD/ Birch Plywood FINISH/ Natural, Dark Grey Tainted, Matte UPHOLSTERY/ Foam, Kvadrat fabrics – Divina Melange 3

D 99 cm | 39"

W 74 cm | 29"

W W W . L A E N G S E L . D K