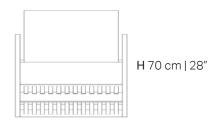

## **MATERIALS**

WOOD/ Birch Plywood FINISH/ Natural, Dark Grey Tainted, Matte UPHOLSTERY/ Foam, Kvadrat fabrics – Divina Melange 3

D 99 cm | 39"

W 74 cm | 29"

W W W . L A E N G S E L . D K