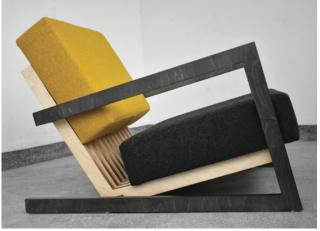

## KRAM Lounge chair

This beautiful lounge chair was carefully thought and designed to be the core representative of Laengsel. The minimalistic creased lines and the functional form are inspired by the new nordic design. The continuous line that defines the feet and the arms embraces the all core of the structure. The contrasts of dark vs light and strong vs delicate are very present in this piece, alluding to the Nordic and Portuguese heritage of this brand.

This chair is made of sustainable birch plywood using CNC cut with innovating waste efficiency technology. We are using the highest quality woods with natural non-toxic glues and premium eco-friendly fabrics. This piece is assembled and finished by professional craftsmen.

It comes with two pillows and one or two different color tones of fabric.