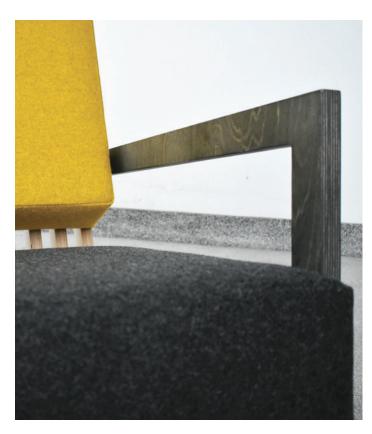

## KRAM Lounge chair

This beautiful lounge chair was carefully thought and designed to be the core representative of Laengsel. The minimalistic creased lines and the functional form are inspired by the new nordic design. The continuous line that defines the feet and the arms embraces the all core of the structure. The contrasts of dark vs light and strong vs delicate are very present in this piece, alluding to the Nordic and Portuguese heritage of this brand.

This chair is made of sustainable birch plywood using CNC cut with innovating waste efficiency technology. We are using the highest quality woods with natural non-toxic glues and premium eco-friendly fabrics. This piece is assembled and finished by professional craftsmen.

It comes with two pillows and one or two different color tones of fabric.