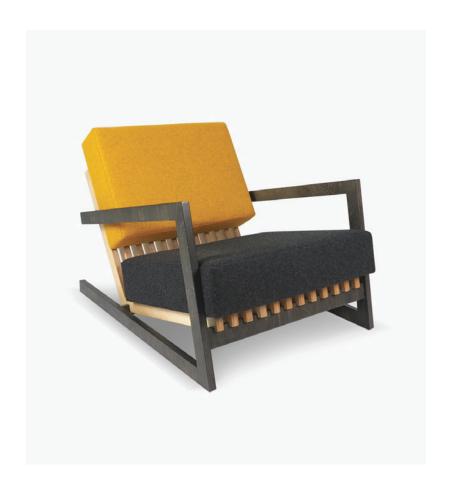

## KRAM Lounge chair

This beautiful lounge chair was carefully thought and designed to be the core representative of Laengsel. The minimalistic creased lines and the functional form are inspired by the new nordic design. The continuous line that defines the feet and the arms embraces the all core of the structure. The contrasts of dark vs light and strong vs delicate are very present in this piece, alluding to the Nordic and Portuguese heritage of this brand.

This chair is made of sustainable birch plywood using CNC cut with innovating waste efficiency technology. We are using the highest quality woods with natural non-toxic glues and premium eco-friendly fabrics. This piece is assembled and finished by professional craftsmen.

It comes with two pillows and one or two different color tones of fabric.