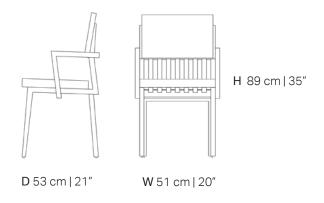

## LAENGSEL Chair

Længsel means "Saudade" in Portuguese. It's a very warm and strong word that literally means the feeling of missing or desiring someone, something or somewhere.

The unique arms of the chair embrace the whole piece in the form of a hug, like hugging someone you miss very much. It's minimalistic crisp lines and functional form are inspired in the new nordic design.

This chair is made of sustainable birch plywood using CNC cut with innovating waste efficiency technology. We are using the highest quality woods with natural non-toxic glues and premium eco-friendly fabrics. This piece is assembled and finished by professional craftsmen.