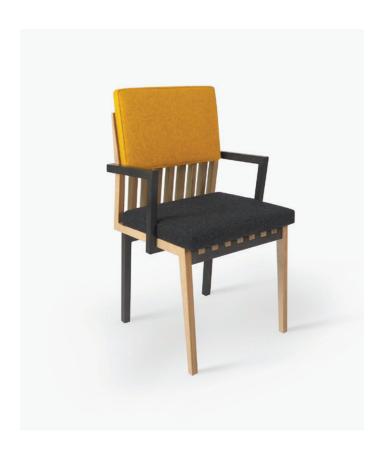

## LAENGSEL Chair

Længsel means "Saudade" in Portuguese. It's a very warm and strong word that literally means the feeling of missing or desiring someone, something or somewhere.

The unique arms of the chair embrace the whole piece in the form of a hug, like hugging someone you miss very much. It's minimalistic crisp lines and functional form are inspired in the new nordic design.

This chair is made of sustainable birch plywood using CNC cut with innovating waste efficiency technology. We are using the highest quality woods with natural non-toxic glues and premium eco-friendly fabrics. This piece is assembled and finished by professional craftsmen.

It comes with 2 pillows with two different tones of fabric.