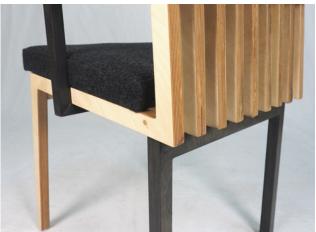

This chair is made of sustainable birch plywood using CNC cut with innovating waste efficiency technology. We are using the highest quality woods with natural non-toxic glues and premium eco-friendly fabrics. This piece is assembled and finished by professional craftsmen.

## **MATERIALS**

WOOD/ Birch Plywood
FINISH/ Natural, Dark Grey Tainted, Matte
UPHOLSTERY/ Foam, Kvadrat fabrics – Divina Melange 3