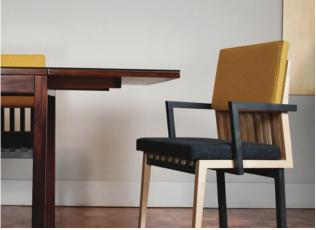

## LAENGSEL Chair

Længsel means "Saudade" in Portuguese. It's a very warm and strong word that literally means the feeling of missing or desiring someone, something or somewhere.

The unique arms of the chair embrace the whole piece in the form of a hug, like hugging someone you miss very much. It's minimalistic crisp lines and functional form are inspired in the new nordic design.

This chair is made of sustainable birch plywood using CNC cut with innovating waste efficiency technology. We are using the highest quality woods with natural non-toxic glues and premium eco-friendly fabrics. This piece is assembled and finished by professional craftsmen.

It comes with 2 pillows with two different tones of fabric.