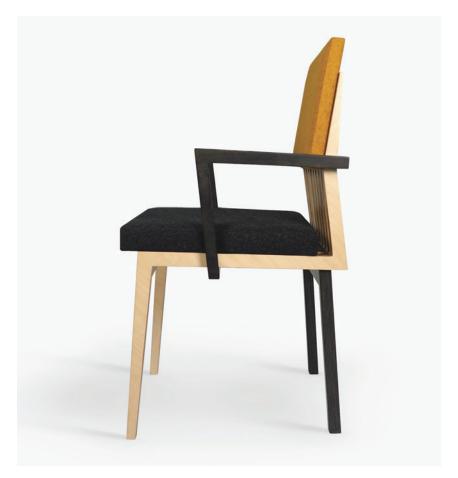

## LAENGSEL Chair

Længsel means "Saudade" in Portuguese. It's a very warm and strong word that literally means the feeling of missing or desiring someone, something or somewhere.

The unique arms of the chair embrace the whole piece in the form of a hug, like hugging someone you miss very much. It's minimalistic crisp lines and functional form are inspired in the new nordic design.

This chair is made of sustainable birch plywood using CNC cut with innovating waste efficiency technology. We are using the highest quality woods with natural non-toxic glues and premium eco-friendly fabrics. This piece is assembled and finished by professional craftsmen.

It comes with 2 pillows with two different tones of fabric.