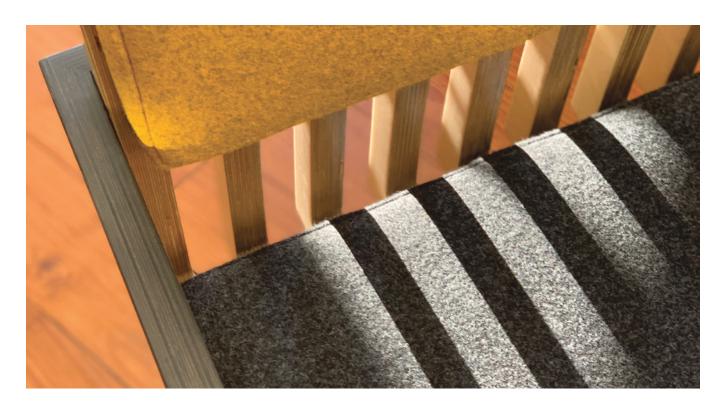

It comes with 2 pillows with two different tones of fabric.

## **MATERIALS**

WOOD/ Birch Plywood
FINISH/ Natural, Dark Grey Tainted, Matte
UPHOLSTERY/ Foam, Kvadrat fabrics – Divina Melange 3