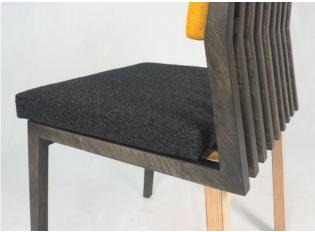

## LYRE Chair

Eight wooden profiles define this chair, like the strings of an ancient viking guitar called Lyre. The Lyre is historically connected to Kings and Viking warriors from northern areas and boreal climates. This exclusive design with clean straight lines and functional form are inspired in the new nordic design.

This chair is made of sustainable birch plywood using CNC cut with innovating waste efficiency technology. We are using the highest quality woods with natural non-toxic glues and premium eco-friendly fabrics. This piece is assembled and finished by professional craftsmen.

It comes with 2 pillows with two different tones of fabric.