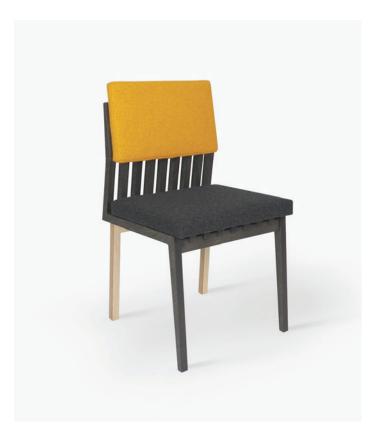

## LYRE Chair

Eight wooden profiles define this chair, like the strings of an ancient viking guitar called Lyre. The Lyre is historically connected to Kings and Viking warriors from northern areas and boreal climates. This exclusive design with clean straight lines and functional form are inspired in the new nordic design.

This chair is made of sustainable birch plywood using CNC cut with innovating waste efficiency technology. We are using the highest quality woods with natural non-toxic glues and premium eco-friendly fabrics. This piece is assembled and finished by professional craftsmen.

It comes with 2 pillows with two different tones of fabric.