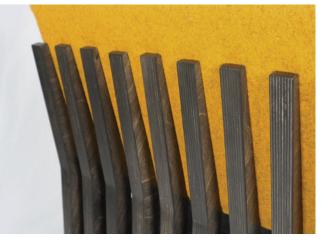

## LYRE Chair

Eight wooden profiles define this chair, like the strings of an ancient viking guitar called Lyre. The Lyre is historically connected to Kings and Viking warriors from northern areas and boreal climates. This exclusive design with clean straight lines and functional form are inspired in the new nordic design.

This chair is made of sustainable birch plywood using CNC cut with innovating waste efficiency technology. We are using the highest quality woods with natural non-toxic glues and premium eco-friendly fabrics. This piece is assembled and finished by professional craftsmen.