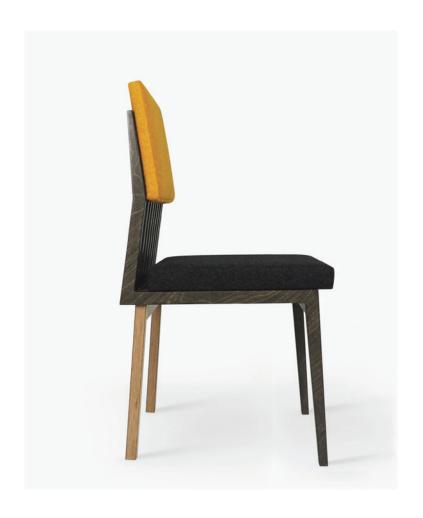

## LYRE Chair

Eight wooden profiles define this chair, like the strings of an ancient viking guitar called Lyre. The Lyre is historically connected to Kings and Viking warriors from northern areas and boreal climates. This exclusive design with clean straight lines and functional form are inspired in the new nordic design.

This chair is made of sustainable birch plywood using CNC cut with innovating waste efficiency technology. We are using the highest quality woods with natural non-toxic glues and premium eco-friendly fabrics. This piece is assembled and finished by professional craftsmen.

## H 89 cm | 35" D 53 cm | 21" W46 cm | 18"