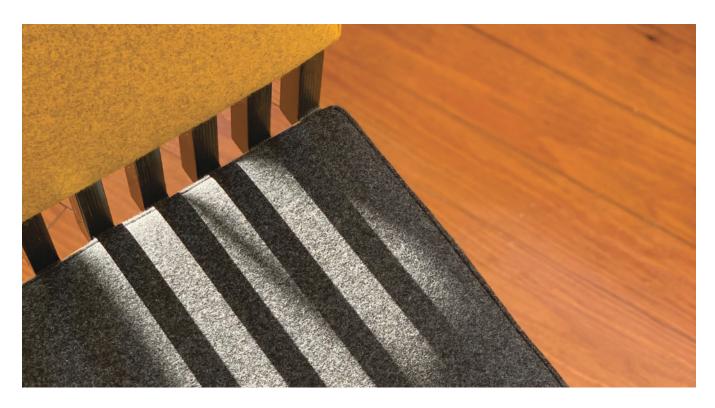

## LYRE Chair

Eight wooden profiles define this chair, like the strings of an ancient viking guitar called Lyre. The Lyre is historically connected to Kings and Viking warriors from northern areas and boreal climates. This exclusive design with clean straight lines and functional form are inspired in the new nordic design.

This chair is made of sustainable birch plywood using CNC cut with innovating waste efficiency technology. We are using the highest quality woods with natural non-toxic glues and premium eco-friendly fabrics. This piece is assembled and finished by professional craftsmen.

## **MATERIALS**

WOOD/ Birch Plywood FINISH/ Natural, Dark Grey Tainted, Matte UPHOLSTERY/ Foam, Kvadrat fabrics – Divina Melange 3

W W W.LAENGSEL.DK