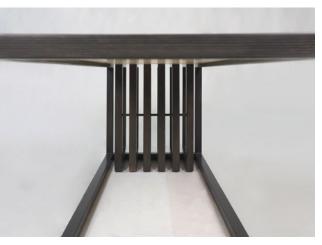

This bench was designed with minimal lines and is multifunctional purposes. Besides the bench's main function, the side profiles can also be used store magazines or books.

This bench is made of sustainable birch plywood using CNC cut with innovating waste efficiency technology. We are using the highest quality woods with natural non-toxic glues and paint. This piece is assembled and finished by professional craftsmen.