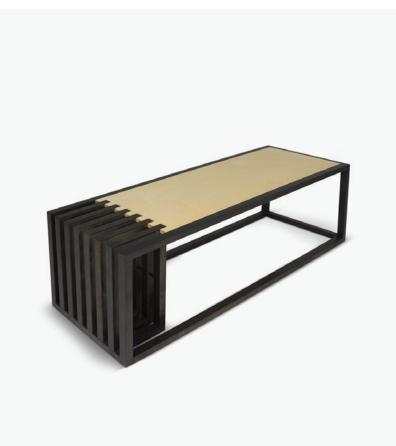

## **RO** Bench

"RO" is a small word with great meaning shared by all Scandinavian languages. It means tranquility, peacefullness, quietness or rest. RO bench is an interpretation of these qualities so well integrated in the Nordic kingdoms.

This bench was designed with minimal lines and is multifunctional purposes. Besides the bench's main function, the side profiles can also be used store magazines or books.

This bench is made of sustainable birch plywood using CNC cut with innovating waste efficiency technology. We are using the highest quality woods with natural non-toxic glues and paint. This piece is assembled and finished by professional craftsmen.