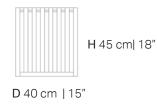

## MATERIALS

WOOD/ Birch Plywood FINISH/ Natural, Anthracite tainted, Matte

W 120 cm | 47"