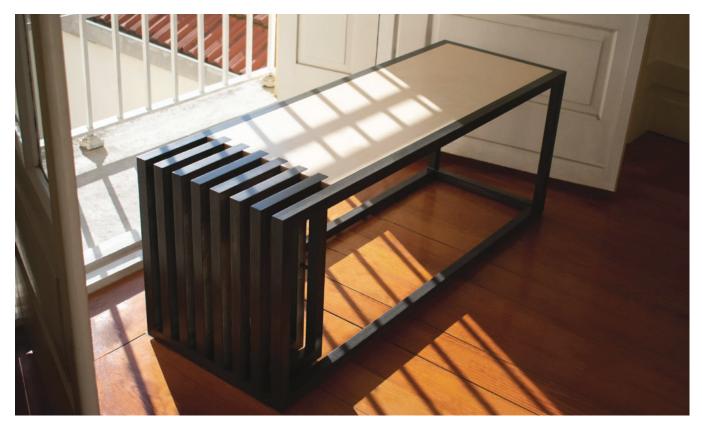

## **RO** Bench

"RO" is a small word with great meaning shared by all Scandinavian languages. It means tranquility, peacefullness, quietness or rest. RO bench is an interpretation of these qualities so well integrated in the Nordic kingdoms.

This bench was designed with minimal lines and is multifunctional purposes. Besides the bench's main function, the side profiles can also be used store magazines or books.

This bench is made of sustainable birch plywood using CNC cut with innovating waste efficiency technology. We are using the highest quality woods with natural non-toxic glues and paint. This piece is assembled and finished by professional craftsmen.