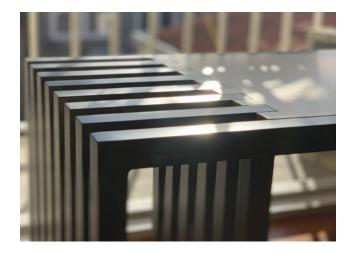

This bench was designed with minimal lines and is multifunctional purposes. Besides the bench's main function, the side profiles can also be used store magazines or books.

This bench is made of sustainable birch plywood using CNC cut with innovating waste efficiency technology. We are using the highest quality woods with natural non-toxic glues and paint. This piece is assembled and finished by professional craftsmen.