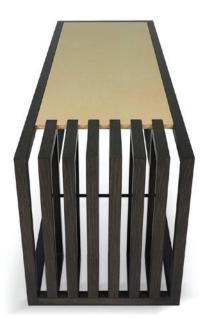

## **RO** Bench

"RO" is a small word with great meaning shared by all Scandinavian languages. It means tranquility, peacefullness, quietness or rest. RO bench is an interpretation of these qualities so well integrated in the Nordic kingdoms.

This bench was designed with minimal lines and is multifunctional purposes. Besides the bench's main function, the side profiles can also be used store magazines or books.

This bench is made of sustainable birch plywood using CNC cut with innovating waste efficiency technology. We are using the highest quality woods with natural non-toxic glues and paint. This piece is assembled and finished by professional craftsmen.