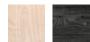

You can choose between two different color sets.

## MATERIALS

WOOD/ Birch Plywood FINISH/ Natural, Anthracite tainted, Matte

W 120 cm | 47"