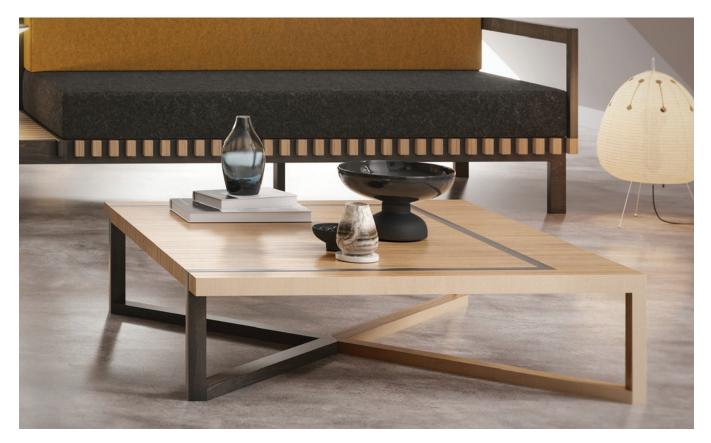

## **SISU** Coffee Table

This eye-catching coffee table has the same language as our Sisu Dining Table.

A unique design that defies structural boundaries and symmetrical balances. The Finnish concept "Sisu" fits like a glove to this table description: determination and bravery even when success is against the odds.

A "U" shape holds this table together forming a dynamic and asymmetrical piece. Each pair of legs is different, giving the table a different look on each side.

This coffee table is made of sustainable birch plywood using CNC cut with innovating waste efficiency technology. We are using the highest quality woods with natural non-toxic glues and paint. This piece is assembled and finished by professional craftsmen.

You can choose between two different color sets.