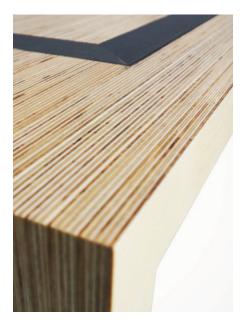

A "U" shape holds this table together forming a dynamic and asymmetrical piece. Each pair of legs is different, giving the table a different look on each side.

This coffee table is made of sustainable birch plywood using CNC cut with innovating waste efficiency technology. We are using the highest quality woods with natural non-toxic glues and paint. This piece is assembled and finished by professional craftsmen.

## MATERIALS

WOOD/ Birch Plywood FINISH/ Natural, Dark Grey Tainted, Matte

W W W . L A E N G S E L . D K