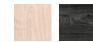

You can choose between two different color sets.

## MATERIALS

WOOD/ Birch Plywood FINISH/ Natural, Dark Grey Tainted, Matte

W W W . L A E N G S E L . D K