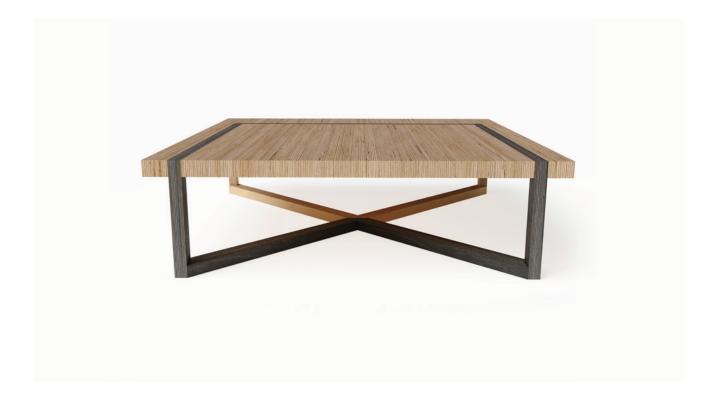

## **SISU** Coffee Table

This eye-catching coffee table has the same language as our Sisu Dining Table.

A unique design that defies structural boundaries and symmetrical balances. The Finnish concept "Sisu" fits like a glove to this table description: determination and bravery even when success is against the odds.

A "U" shape holds this table together forming a dynamic and asymmetrical piece. Each pair of legs is different, giving the table a different look on each side.

This coffee table is made of sustainable birch plywood using CNC cut with innovating waste efficiency technology. We are using the highest quality woods with natural non-toxic glues and paint. This piece is assembled and finished by professional craftsmen.