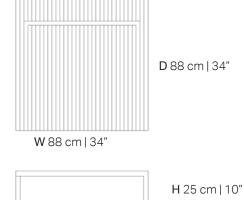

## MATERIALS

WOOD/ Birch Plywood FINISH/ Natural, Dark Grey Tainted, Matte

W W W . L A E N G S E L . D K