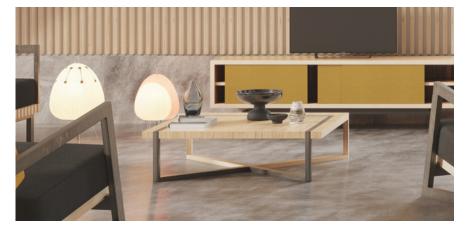

## **SISU** Coffee Table

This eye-catching coffee table has the same language as our Sisu Dining Table.

A unique design that defies structural boundaries and symmetrical balances. The Finnish concept "Sisu" fits like a glove to this table description: determination and bravery even when success is against the odds.

A "U" shape holds this table together forming a dynamic and asymmetrical piece. Each pair of legs is different, giving the table a different look on each side.

This coffee table is made of sustainable birch plywood using CNC cut with innovating waste efficiency technology. We are using the highest quality woods with natural non-toxic glues and paint. This piece is assembled and finished by professional craftsmen.

You can choose between two different color sets.