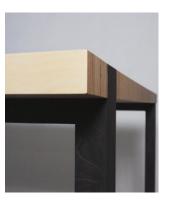

## SISU Table

This dinning table defies structural boundaries and symmetrical balances. The finish concept of "Sisu" fits like a glove to this table description: greety bravery when sucess is against the odds. A "U" shape holds this table together forming a dynamic and assymetrical piece. Each pair of legs is different, giving the table a different look on each side.

It's minimalistic elegance contrasts with the robust materials inspired in the scandinavian design SISU TABLE is made of birch plywood, cut in CNC and assembled by professional craftsman.