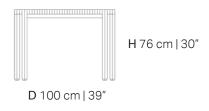

## **MATERIALS**

WOOD/ Birch Plywood FINISH/ Natural, Dark Grey Tainted, Matte

W 180 cm | 71" / 200 cm | 79" / 220 cm | 87"

W W W . L A E N G S E L . D K