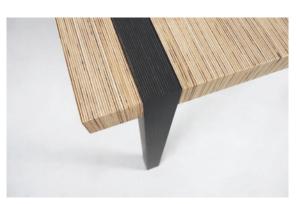

## SISU Table

This dinning table defies structural boundaries and symmetrical balances. The finish concept of "Sisu" fits like a glove to this table description: greety bravery when sucess is against the odds. A "U" shape holds this table together forming a dynamic and assymetrical piece. Each pair of legs is different, giving the table a different look on each side.

It's minimalistic elegance contrasts with the robust materials inspired in the scandinavian design SISU TABLE is made of birch plywood, cut in CNC and assembled by professional craftsman.