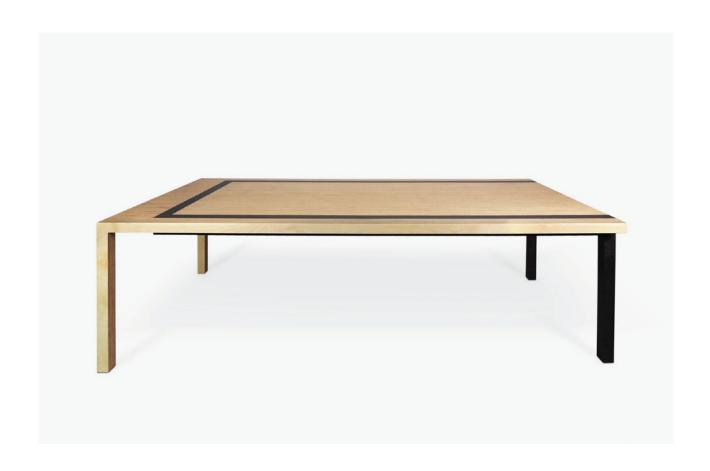

## SISU Table

This dinning table defies structural boundaries and symmetrical balances. The finish concept of "Sisu" fits like a glove to this table description: greety bravery when sucess is against the odds. A "U" shape holds this table together forming a dynamic and assymetrical piece. Each pair of legs is different, giving the table a different look on each side.

It's minimalistic elegance contrasts with the robust materials inspired in the scandinavian design SISU TABLE is made of birch plywood, cut in CNC and assembled by professional craftsman.