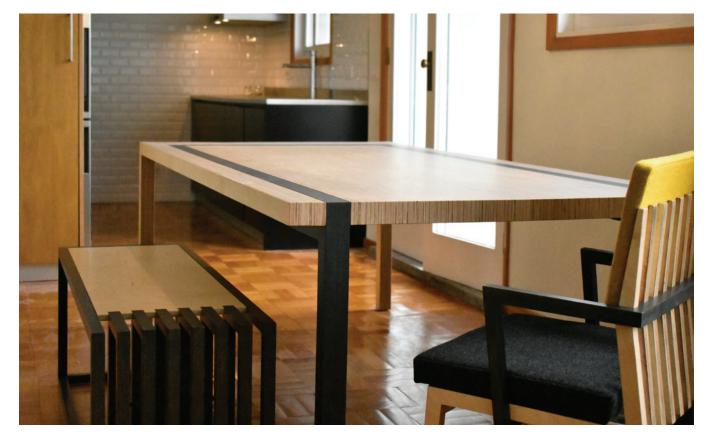

## SISU Table

This dinning table defies structural boundaries and symmetrical balances. The finish concept of "Sisu" fits like a glove to this table description: greety bravery when sucess is against the odds. A "U" shape holds this table together forming a dynamic and assymetrical piece. Each pair of legs is different, giving the table a different look on each side.

It's minimalistic elegance contrasts with the robust materials inspired in the scandinavian design SISU TABLE is made of birch plywood, cut in CNC and assembled by professional craftsman.

## **MATERIALS**

WOOD/ Birch Plywood FINISH/ Natural, Dark Grey Tainted, Matte

W 180 cm | 71" / 200 cm | 79" / 220 cm | 87"

W W W . L A E N G S E L . D K