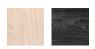

## **MATERIALS**

WOOD/ Birch Plywood FINISH/ Natural, Dark Grey Tainted, Matte

W 180 cm | 71" / 200 cm | 79" / 220 cm | 87"

W W W . L A E N G S E L . D K